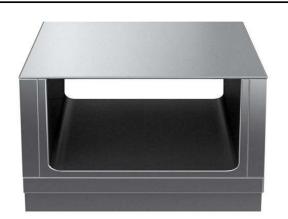

#### Item No.

900 mm wide open passthrough base compartment to store pots, pans, sheet pans, etc. with hygienic design and round edges. Unit constructed according to DIN 18860\_2 with 70 mm recessed plinth. Internal frame for heavy duty sturdiness in stainless steel. Flat surface construction, easily cleanable. IPX5 water resistant certification.

Configuration: Two-side operated freestanding base, hygienic class H2.

#### **Main Features**

- Open base compartment for storage of pots, pans, sheet pans, etc.
- IPX5 water resistance certification.
- All major components may be easily accessed from the front.
- THERMODUL connection system creates a seamless work top when units are connected to each other thus avoiding soil penetrating vital components and facilitating the removal of units in case of replacement or service.
- Unit constructed according to DIN 18860\_2 with 70 mm recessed plinth.

#### Construction

- Hygienic design of the open base compartment with large round edges.
- 2 mm top in 1.4301 (AISI 304).
- Flat surface construction with minimal hidden areas to easily clean all surfaces
- Internal frame for heavy duty sturdiness in stainless steel.